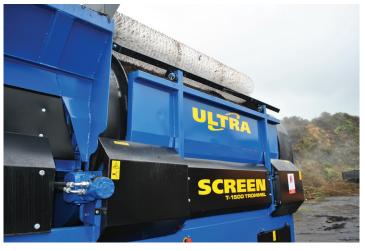

## **The Ultra T-1500 Trommel**

Ultra Plant International Ltd Present the Ultra T-1500 Trommel Screen, the Ultra Solution to screening a full range of materials and applications where operational space is restricted and a robust high output solution is required.

Specification: T-1500

Power Plant: 3 Cyl Deutz Diesel Oil Cooled Engine (2011L)

Trommel Drum Detail: 1.5 m x 2.5m variable speed

Mesh Sizes: 4mm to 70mm wire or elongated mesh / punched plate

Hopper: 3.5 cubic tonne heavy duty hopper, variable speed