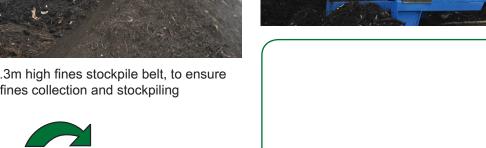

High wear brush to clean the trommel drum mesh, ensuring maximum output

3.5 Cubic Tonne variable speed Feed Hopper, spill plates optional

1200mm wide 2.3m high fines stockpile belt, to ensure smooth fines collection and stockpiling