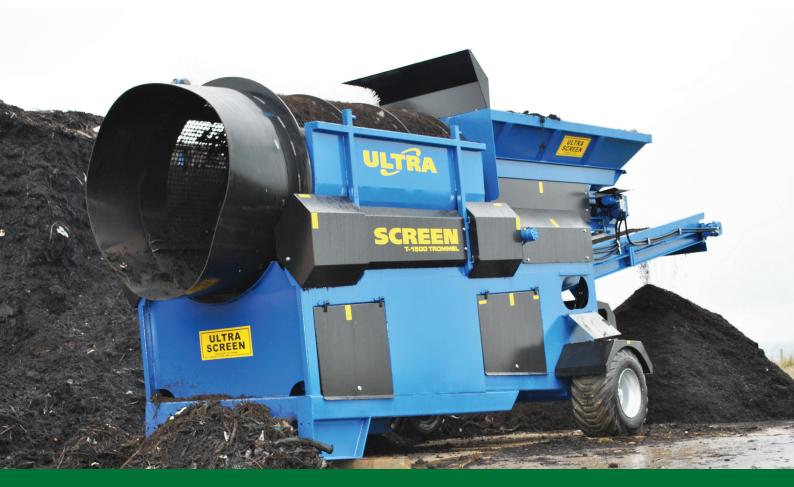

## **The Ultra T-1500 Trommel**

Ultra Plant International Ltd Present the Ultra T-1500 Trommel Screen, the Ultra Solution to screening a full range of materials and applications where operational space is restricted and a robust high output solution is required.

Specification: T-1500

Power Plant: 3 Cyl Deutz Diesel Oil Cooled Engine (2011L)

Trommel Drum Detail: 1.5 m x 2.5m variable speed

Mesh Sizes: 4mm to 70mm wire or elongated mesh / punched plate

Hopper: 3.5 cubic tonne heavy duty hopper, variable speed

Belts: 3 ply flat or chevron.

Extras: Spill plates, oversize conveyor, extra drums, mesh, road kit.

Trommel fines collection rates ranging from 35 to 60 cubic tonnes per hour.

Ultra Screen can be easily loaded by a range of utility excavators, telehandlers and mini loaders

High wear brush to clean the trommel drum mesh, ensuring maximum output

3.5 Cubic Tonne variable speed Feed Hopper, spill plates optional

1200mm wide 2.3m high fines stockpile belt, to ensure smooth fines collection and stockpiling