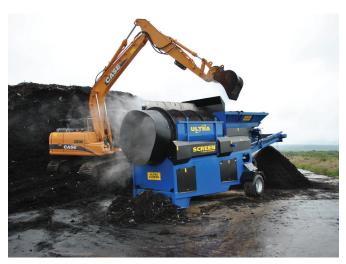

Belts: 3 ply flat or chevron.

Extras: Spill plates, oversize conveyor, extra drums, mesh, road kit.

Trommel fines collection rates ranging from 35 to 60 cubic tonnes per hour.

Ultra Screen can be easily loaded by a range of utility excavators, telehandlers and mini loaders