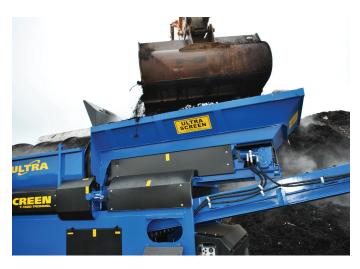

Specification: T-1500

Power Plant: 3 Cyl Deutz Diesel Oil Cooled Engine (2011L)

Trommel Drum Detail: 1.5 m x 2.5m variable speed

Mesh Sizes: 4mm to 70mm wire or elongated mesh / punched plate

Hopper: 3.5 cubic tonne heavy duty hopper, variable speed

High wear brush to clean the trommel drum mesh, ensuring maximum output

3.5 Cubic Tonne variable speed Feed Hopper, spill plates optional

1200mm wide 2.3m high fines stockpile belt, to ensure smooth fines collection and stockpiling