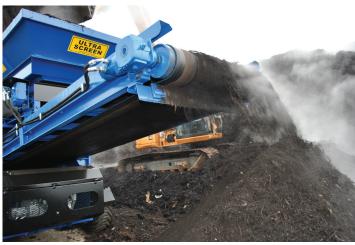

Belts: 3 ply flat or chevron.

Extras: Spill plates, oversize conveyor, extra drums, mesh, road kit.

Trommel fines collection rates ranging from 35 to 60 cubic tonnes per hour.

Ultra Screen can be easily loaded by a range of utility excavators, telehandlers and mini loaders

High wear brush to clean the trommel drum mesh, ensuring maximum output

3.5 Cubic Tonne variable speed Feed Hopper, spill plates optional

1200mm wide 2.3m high fines stockpile belt, to ensure smooth fines collection and stockpiling